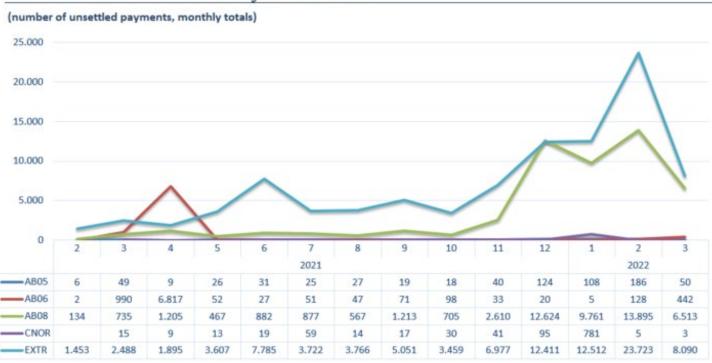

tus / Settlement ratio





#### Settlement ratio(1)







#### target | TIPS | Volume of unsettled IPTs by reason code







## targ∈t | TIPS | Unsettlement ratio per Month/CB









## target | TIPS | Unsettlement ratio per Month/CB

#### January 2022







## targ∈t | TIPS | Unsettlement ratio per Month/CB









## target | TIPS | Volume of unsettled IPTs by country (December 2021)

#### Volume and value in status expired failed rejected







## target | TIPS | Volume of unsettled IPTs by country (January 2022)

#### Volume and value in status expired failed rejected







## **target** | TIPS | Volume of unsettled IPTs by country (February 2022)

#### Volume and value in status expired failed rejected







## targ∈t | TIPS | Volume of unsettled IPTs by reason code – CB10







## **target** TIPS Volume of unsettled IPTs by reason code – CB3







## targ∈t | TIPS | Volume of unsettled IPTs by reason code - CB1







## targ∈t | TIPS | Volume of unsettled IPTs by reason code – CB14









#### **target** TIPS Number of rejections on beneficiary side – AB08 and EXTR











## Thank you for the attention!