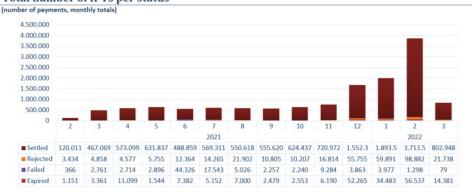

led IPs

December 2021 - February 2022





Seven different error conditions were analyzed:

| AB05 | Transaction stopped due to timeout at the<br>Creditor Agent   |
|------|---------------------------------------------------------------|
| AB06 | Transaction stopped due to timeout at the<br>Instructed Agent |
| AB08 | Creditor not online                                           |
| CNOR | Creditor bank is not registered                               |
| DNOR | Originator not found in TIPS                                  |
| MS01 | Reason not specified                                          |
| EXTR | No information available in TIPS                              |

➤ The observation period is December 2021 – February 2022





#### Total number of IPTs per status / Settlement ratio





#### Settlement ratio(1)







#### target | TIPS | Volume of unsettled IPTs by reason code







## targ∈t | TIPS | Unsettlement ratio per Month/CB









## target | TIPS | Unsettlement ratio per Month/CB

#### January 2022







## targ∈t | TIPS | Unsettlement ratio per Month/CB









## target | TIPS | Volume of unsettled IPTs by country (December 2021)

#### Volume and value in status expired failed rejected







## target | TIPS | Volume of unsettled IPTs by country (January 2022)

#### Volume and value in status expired failed rejected







## **target** | TIPS | Volume of unsettled IPTs by country (February 2022)

#### Volume and value in status expired failed rejected







## targ∈t | TIPS | Volume of unsettled IPTs by reason code – CB10







## **target** TIPS V