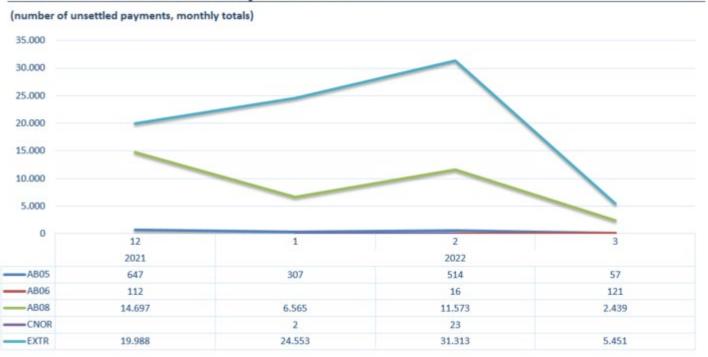

| Unsettlement ratio per Month/CB









## target | TIPS | Unsettlement ratio per Month/CB

#### January 2022







## targ∈t | TIPS | Unsettlement ratio per Month/CB









## target | TIPS | Volume of unsettled IPTs by country (December 2021)

#### Volume and value in status expired failed rejected







## target | TIPS | Volume of unsettled IPTs by country (January 2022)

#### Volume and value in status expired failed rejected







## **target** | TIPS | Volume of unsettled IPTs by country (February 2022)

#### Volume and value in status expired failed rejected







## targ∈t | TIPS | Volume of unsettled IPTs by reason code – CB10







## **target** TIPS Volume of unsettled IPTs by reason code – CB3







## targ∈t | TIPS | Volume of unsettled IPTs by reason code - CB1







## targ∈t | TIPS | Volume of unsettled IPTs by reason code – CB14









#### **target** TIPS Number of rejections on beneficiary side – AB08 and EXTR











## Thank you for the attention!