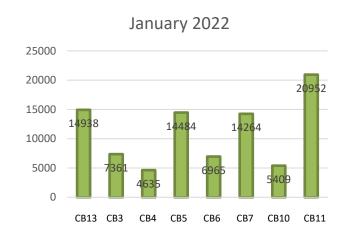

## target | TIPS | Volume of unsettled IPTs by country (January 2022)

#### Volume and value in status expired failed rejected