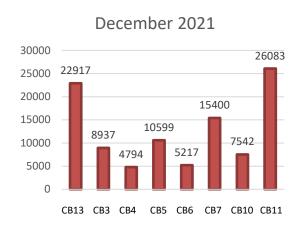

## target | TIPS | Volume of unsettled IPTs by country (December 2021)

#### Volume and value in status expired failed rejected