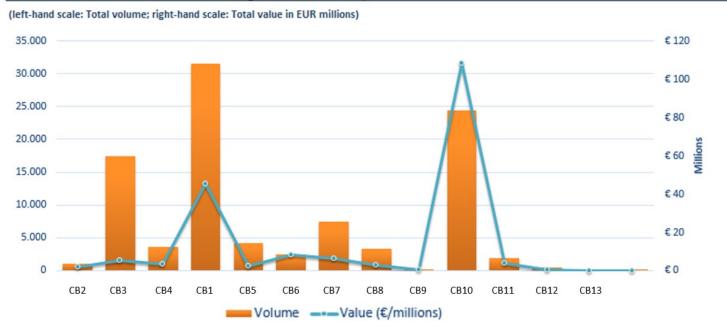

## target | TIPS | Volume of unsettled IPTs by country (December 2021)

#### Volume and value in status expired failed rejected