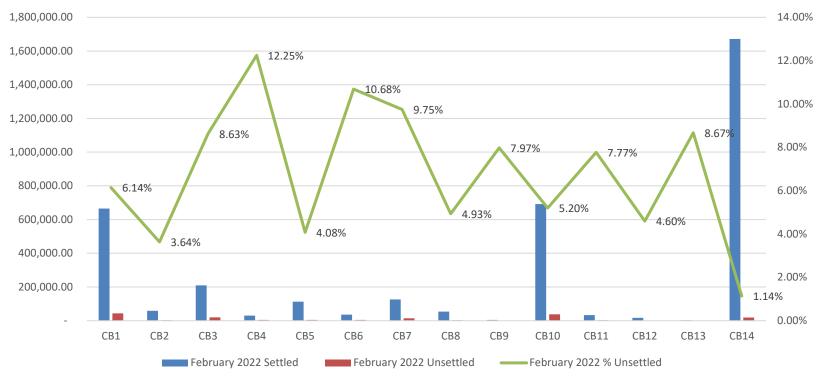

Instructed Agent |
| AB08 | Creditor not online                                           |
| CNOR | Creditor bank is not registered                               |
| DNOR | Originator not found in TIPS                                  |
| MS01 | Reason not specified                                          |
| EXTR | No information available in TIPS                              |

➤ The observation period is December 2021 – February 2022





#### Total number of IPTs per status / Settlement ratio





#### Settlement ratio(1)







#### target | TIPS | Volume of unsettled IPTs by reason code







## targ∈t | TIPS | Unsettlement ratio per Month/CB









## target | TIPS | Unsettlement ratio per Month/CB

#### January 2022







## targ∈t | TIPS | Unsettlement ratio per Month/CB









## target | TIPS | Volume of unsettled IPTs by country (December 2021)

#### Volume and value in status expired failed rejected







## target | TIPS | Volume of unsettled IPTs by country (January 2022)

#### Volume and value in status expired failed rejected







## **target** | TIPS | Volume of unsettled IPTs by country (February 2022)

#### Volume and value in status expired failed rejected







## targ∈t | TIPS | Volume of unsettled IPTs by reason code – CB10







## **target** TIPS Volume of unsettled IPTs by reason code – CB3







## targ∈t | TIPS | Volume of unsettled IPTs by reason code - CB1







## targ∈t | TIPS | Volume of unsettled IPTs by reason code – CB14









#### **target** TIPS Number of rejections on beneficiary side – AB08 and EXTR











## Th