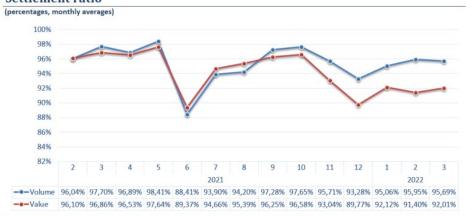

ruary 2022





Seven different error conditions were analyzed:

| AB05 | Transaction stopped due to timeout at the<br>Creditor Agent   |
|------|---------------------------------------------------------------|
| AB06 | Transaction stopped due to timeout at the<br>Instructed Agent |
| AB08 | Creditor not online                                           |
| CNOR | Creditor bank is not registered                               |
| DNOR | Originator not found in TIPS                                  |
| MS01 | Reason not specified                                          |
| EXTR | No information available in TIPS                              |

➤ The observation period is December 2021 – February 2022





#### Total number of IPTs per status / Settlement ratio





#### Settlement ratio(1)







#### target | TIPS | Volume of unsettled IPTs by reason code







## targ∈t | TIPS | Unsettlement ratio per Month/CB









## target | TIPS | Unsettlement ratio per Month/CB

#### January 2022







## targ∈t | TIPS | Unsettlement ratio per Month/CB









## target | TIPS | Volume of unsettled IPTs by country (December 2021)

#### Volume and value in status expired failed rejected







## target | TIPS | Volume of unsettled IPTs by country (January 2022)

#### Volume and value in status expired failed rejected







## **target** | TIPS | Volume of unsettled IPTs by country (February 2022)

#### Volume and value in status expired failed rejected







## targ∈t | TIPS | Volume of unsettled IPTs by reason code – CB10







## **target** TIPS Volume of unsettled IPTs by r