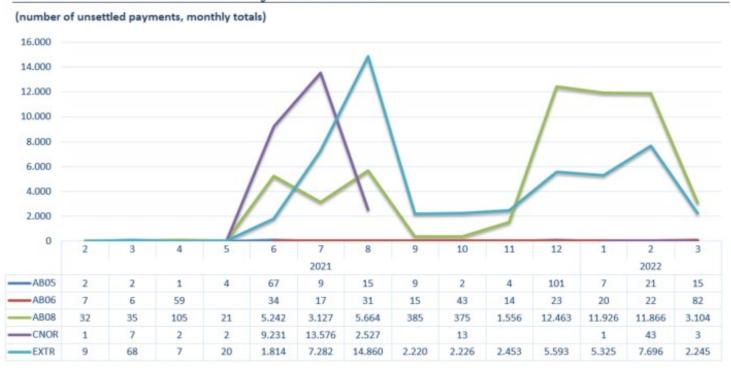

| TIPS | Volume of unsettled IPTs by reason code







## targ∈t | TIPS | Unsettlement ratio per Month/CB









## target | TIPS | Unsettlement ratio per Month/CB

#### January 2022







## targ∈t | TIPS | Unsettlement ratio per Month/CB









## target | TIPS | Volume of unsettled IPTs by country (December 2021)

#### Volume and value in status expired failed rejected







## target | TIPS | Volume of unsettled IPTs by country (January 2022)

#### Volume and value in status expired failed rejected







## **target** | TIPS | Volume of unsettled IPTs by country (February 2022)

#### Volume and value in status expired failed rejected







## targ∈t | TIPS | Volume of unsettled IPTs by reason code – CB10







## **target** TIPS Volume of unsettled IPTs by reason code – CB3







## targ∈t | TIPS | Volume of unsettled IPTs by reason code - CB1







## targ∈t | TIPS | Volume of unsettled IPTs by reason code – CB14









#### **target** TIPS Number of rejections on beneficiary side – AB08 and EXTR











## Thank you for the attention!