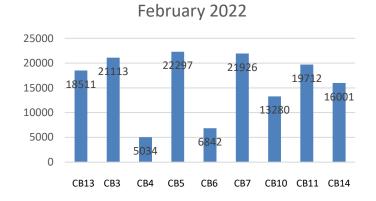

## **target** | TIPS | Volume of unsettled IPTs by country (February 2022)

#### Volume and value in status expired failed rejected