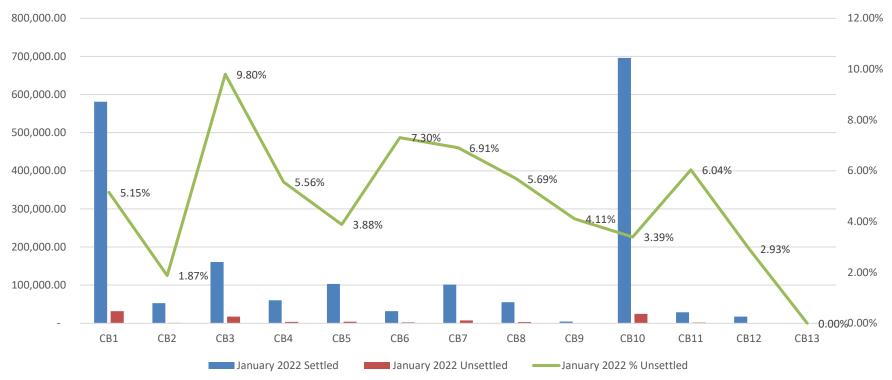

----|
| AB06 | Transaction stopped due to timeout at the<br>Instructed Agent |
| AB08 | Creditor not online                                           |
| CNOR | Creditor bank is not registered                               |
| DNOR | Originator not found in TIPS                                  |
| MS01 | Reason not specified                                          |
| EXTR | No information available in TIPS                              |

➤ The observation period is December 2021 – February 2022





#### Total number of IPTs per status / Settlement ratio





#### Settlement ratio(1)







#### target | TIPS | Volume of unsettled IPTs by reason code







## targ∈t | TIPS | Unsettlement ratio per Month/CB









## target | TIPS | Unsettlement ratio per Month/CB

#### January 2022







## targ∈t | TIPS | Unsettlement ratio per Month/CB









## target | TIPS | Volume of unsettled IPTs by country (December 2021)

#### Volume and value in status expired failed rejected







## target | TIPS | Volume of unsettled IPTs by country (January 2022)

#### Volume and value in status expired failed rejected







## **target** | TIPS | Volume of unsettled IPTs by country (February 2022)

#### Volume and value in status expired failed rejected







## targ∈t | TIPS | Volume of unsettled IPTs by reason code – CB10







## **target** TIPS Volume of unsettled IPTs by reason code – CB3







## targ∈t | TIPS | Volume of unsettled IPTs by reason code - CB1







## targ∈t | TIPS | Volume of unsettled IPTs by reason code – CB14









#### **target** TIPS Number of rej