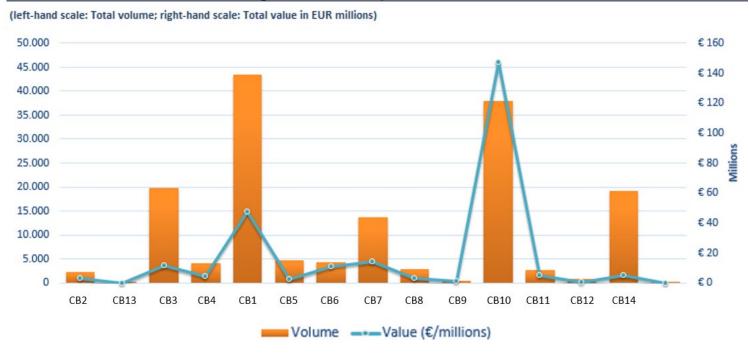

d is December 2021 – February 2022





#### Total number of IPTs per status / Settlement ratio





#### Settlement ratio(1)







#### target | TIPS | Volume of unsettled IPTs by reason code







## targ∈t | TIPS | Unsettlement ratio per Month/CB









## target | TIPS | Unsettlement ratio per Month/CB

#### January 2022







## targ∈t | TIPS | Unsettlement ratio per Month/CB









## target | TIPS | Volume of unsettled IPTs by country (December 2021)

#### Volume and value in status expired failed rejected







## target | TIPS | Volume of unsettled IPTs by country (January 2022)

#### Volume and value in status expired failed rejected







## **target** | TIPS | Volume of unsettled IPTs by country (February 2022)

#### Volume and value in status expired failed rejected







## targ∈t | TIPS | Volume of unsettled IPTs by reason code – CB10







## **target** TIPS Volume of unsettled IPTs by reason code – CB3







## targ∈t | TIPS | Volume of unsettled IPTs by reason code - CB1







## targ∈t | TIPS | Volume of unsettled IPTs by reason code – CB14









#### **target** TIPS Number of rejections on beneficiary side – AB08 and EXTR











## Thank you for the attention!