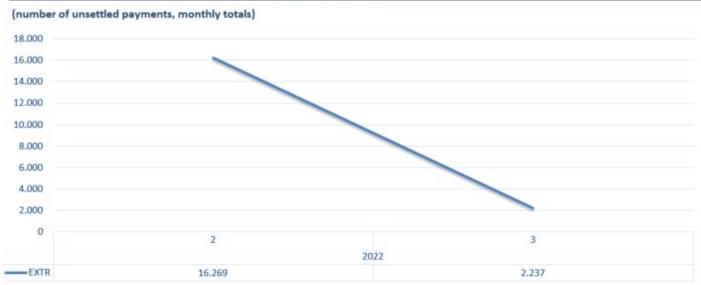

ratio per Month/CB

#### January 2022







## targ∈t | TIPS | Unsettlement ratio per Month/CB









## target | TIPS | Volume of unsettled IPTs by country (December 2021)

#### Volume and value in status expired failed rejected







## target | TIPS | Volume of unsettled IPTs by country (January 2022)

#### Volume and value in status expired failed rejected







## **target** | TIPS | Volume of unsettled IPTs by country (February 2022)

#### Volume and value in status expired failed rejected







## targ∈t | TIPS | Volume of unsettled IPTs by reason code – CB10







## **target** TIPS Volume of unsettled IPTs by reason code – CB3







## targ∈t | TIPS | Volume of unsettled IPTs by reason code - CB1







## targ∈t | TIPS | Volume of unsettled IPTs by reason code – CB14









#### **target** TIPS Number of rejections on beneficiary side – AB08 and EXTR











## Thank you for the attention!