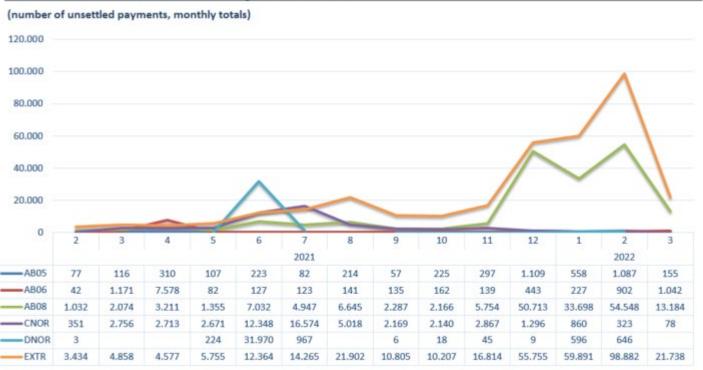

B05 | Transaction stopped due to timeout at the<br>Creditor Agent   |
|------|---------------------------------------------------------------|
| AB06 | Transaction stopped due to timeout at the<br>Instructed Agent |
| AB08 | Creditor not online                                           |
| CNOR | Creditor bank is not registered                               |
| DNOR | Originator not found in TIPS                                  |
| MS01 | Reason not specified                                          |
| EXTR | No information available in TIPS                              |

➤ The observation period is December 2021 – February 2022





#### Total number of IPTs per status / Settlement ratio





#### Settlement ratio(1)







#### target | TIPS | Volume of unsettled IPTs by reason code







## targ∈t | TIPS | Unsettlement ratio per Month/CB









## target | TIPS | Unsettlement ratio per Month/CB

#### January 2022







## targ∈t | TIPS | Unsettlement ratio per Month/CB









## target | TIPS | Volume of unsettled IPTs by country (December 2021)

#### Volume and value in status expired failed rejected







## target | TIPS | Volume of unsettled IPTs by country (January 2022)

#### Volume and value in status expired failed rejected







## **target** | TIPS | Volume of unsettled IPTs by country (February 2022)

#### Volume and value in status expired failed rejected







## targ∈t | TIPS | Volume of unsettled IPTs by reason code – CB10







## **target** TIPS Volume of unsettled IPTs by reason code – CB3







## targ∈t | TIPS | Volume of unsettled IPTs