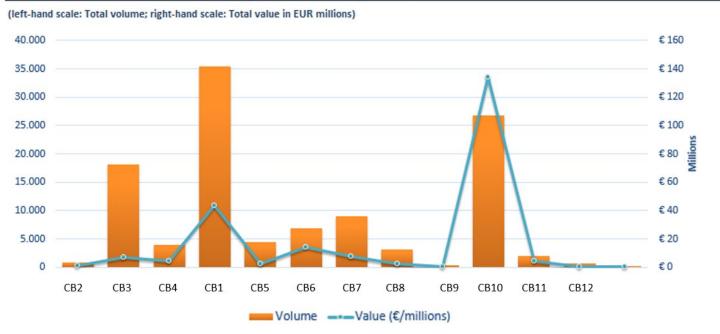

## target | TIPS | Volume of unsettled IPTs by country (January 2022)

#### Volume and value in status expired failed rejected