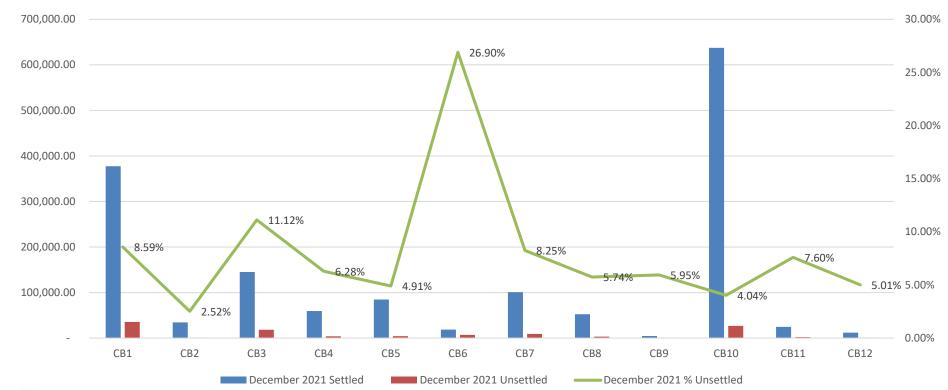

Agent   |
|------|---------------------------------------------------------------|
| AB06 | Transaction stopped due to timeout at the<br>Instructed Agent |
| AB08 | Creditor not online                                           |
| CNOR | Creditor bank is not registered                               |
| DNOR | Originator not found in TIPS                                  |
| MS01 | Reason not specified                                          |
| EXTR | No information available in TIPS                              |

➤ The observation period is December 2021 – February 2022





#### Total number of IPTs per status / Settlement ratio





#### Settlement ratio(1)







#### target | TIPS | Volume of unsettled IPTs by reason code







## targ∈t | TIPS | Unsettlement ratio per Month/CB









## target | TIPS | Unsettlement ratio per Month/CB

#### January 2022







## targ∈t | TIPS | Unsettlement ratio per Month/CB









## target | TIPS | Volume of unsettled IPTs by country (December 2021)

#### Volume and value in status expired failed rejected







## target | TIPS | Volume of unsettled IPTs by country (January 2022)

#### Volume and value in status expired failed rejected







## **target** | TIPS | Volume of unsettled IPTs by country (February 2022)

#### Volume and value in status expired failed rejected







## targ∈t | TIPS | Volume of unsettled IPTs by reason code – CB10







## **target** TIPS Volume of unsettled IPTs by reason code – CB3







## targ∈t | TIPS | Volume of unsettled IPTs by reason code - CB1







## targ∈t | TIPS | Volume of uns